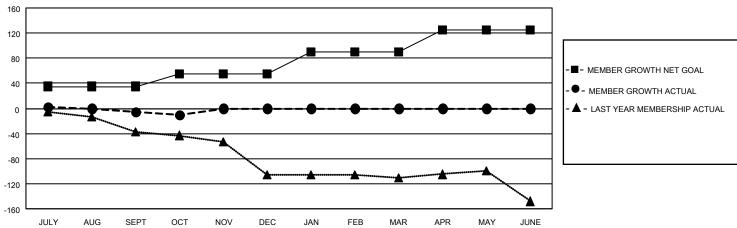

## **GMT MONTHLY MEMBERSHIP PROGRESS REPORT**

Multiple District 109

Results as of: 10/31/2024

LOCATION: ICELAND

| GMT: OPEN             |               |           |               |                       |                      |                         | GMT CA 4                                           |  |
|-----------------------|---------------|-----------|---------------|-----------------------|----------------------|-------------------------|----------------------------------------------------|--|
| Clubs                 |               |           |               | Members               |                      |                         |                                                    |  |
| RESULTS FOR 2024-2025 |               |           |               | RESULTS FOR 2024-2025 |                      |                         |                                                    |  |
| QUARTER               | NEW CLUB GOAL | NEW CLUBS | DROPPED CLUBS | QUARTER MEMBE         | R GROWTH NET<br>GOAL | MEMBER GROWTH<br>ACTUAL | DROPPED<br>MEMBERS ACTUAI<br>(including transfers) |  |
| JULY/AUG/SEPT         | 0             | 0         | 2             | JULY/AUG/SEPT         | 35                   | 26                      | 26                                                 |  |
| OCT/NOV/DEC           | 1             | 0         | 0             | OCT/NOV/DEC           | 20                   | 11                      | 15                                                 |  |
| JAN/FEB/MAR           | 1             | 0         | 0             | JAN/FEB/MAR           | 35                   | 0                       | 0                                                  |  |
| APR/MAY/JUNE          | 0             | 0         | 0             | APR/MAY/JUNE          | 35                   | 0                       | 0                                                  |  |

## GOALS AND ACTUAL MEMBERS CUMULATIVE

| DROPPED CLUBS: 2          |    | 14 CLUBS OF 77 ADDED 1 OR MORE | GENDER DISTRIBUTION             |                |   |
|---------------------------|----|--------------------------------|---------------------------------|----------------|---|
|                           |    | NEW MEMBERS                    | MALE                            | 1,232 (71.42%) |   |
| DROPPED MEMBERS           |    |                                | FEMALE                          | 493 (28.58%)   |   |
| DECEASED                  | 8  | CLICK HERE FOR CUMULATIVE      | TOTAL FAMILY UNIT MEMBERS       |                | 0 |
| CLUB CANCELLED 0 OTHER 33 |    | MEMBERSHIP DATA                | FAMILY MEMBERS PAYING HALF DUES |                | 0 |
| TOTAL                     | 41 |                                | 0000                            |                |   |