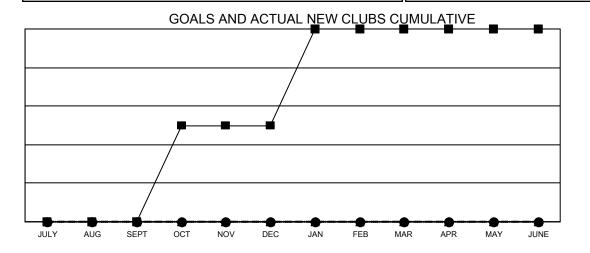

## **GMT MONTHLY MEMBERSHIP PROGRESS REPORT**

Multiple District 109

Results as of: 10/31/2024

LOCATION: ICELAND

| GMT: OPEN             |               |           |               |                       |                      |                         | GMT CA 4                                           |  |
|-----------------------|---------------|-----------|---------------|-----------------------|----------------------|-------------------------|----------------------------------------------------|--|
| Clubs                 |               |           |               | Members               |                      |                         |                                                    |  |
| RESULTS FOR 2024-2025 |               |           |               | RESULTS FOR 2024-2025 |                      |                         |                                                    |  |
| QUARTER               | NEW CLUB GOAL | NEW CLUBS | DROPPED CLUBS | QUARTER MEMBE         | R GROWTH NET<br>GOAL | MEMBER GROWTH<br>ACTUAL | DROPPED<br>MEMBERS ACTUAI<br>(including transfers) |  |
| JULY/AUG/SEPT         | 0             | 0         | 2             | JULY/AUG/SEPT         | 35                   | 26                      | 26                                                 |  |
| OCT/NOV/DEC           | 1             | 0         | 0             | OCT/NOV/DEC           | 20                   | 11                      | 15                                                 |  |
| JAN/FEB/MAR           | 1             | 0         | 0             | JAN/FEB/MAR           | 35                   | 0                       | 0                                                  |  |
| APR/MAY/JUNE          | 0             | 0         | 0             | APR/MAY/JUNE          | 35                   | 0                       | 0                                                  |  |

■- CURRENT YEAR GOALS FOR NEW CLUBS

- ● - CURRENT YEAR ACTUAL NEW CLUBS

▲ - LAST YEAR ACTUAL NEW CLUBS